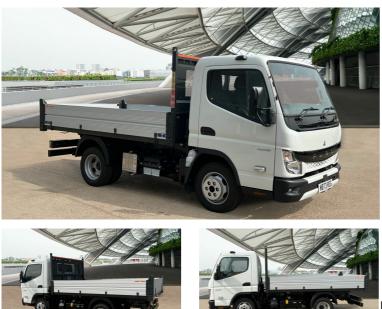

### Description

Fuso Canter 3C15-2500 DUONIC (Automatic) complete with Scattolini Tipper Body

2023 Model Year - BRAND NEW - 74 Registration Available

Available NOW and ready to go to WORK!

UPGRADE IN ENGINE PERFORMANCE from 130 BHP to 150BHP...

This Mitsubishi Fuso Canter 3C15 Duonic Automatic Rear End Scattolini Tipper, is an asset to any team or solo operation.

The 3C15 is the perfect vehicle for going into Cities and small villages and is easy to manoeuvre through tight spaces and country lanes.

Rear End Scattolini Tipping Body.

GVW: 3500KG Towing capability: 3500KG

Marshall Motor Group Airport House, The Airport House, Cambridge, United Kingdom, CB5 8SQ