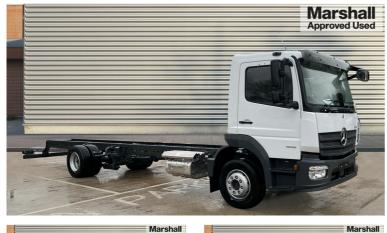

## Mercedes-Benz Atego 1518 L 4x2 POA

### Description

Atego 1518 L 4x2 CHASSIS ONLY

Available now and ready to go! Definitely not one to miss out on.

This Mercedes-Benz Atego Chassis will suit many body applications whether its a Fridge, GRP box or Curtainside 2023 Production 24 Registration available!

Equipment includes: Arctic White paintwork S Cab ClassicSpace Cab 2.30m Tunnel 5360mm Wheelbase OM934 Engine - 5.1l, 130kw (177hp) Classic Cockpit Roof Hatch Co Drivers seat single Cruise Control Disc Brakes on Front and Rear single PTO Fuel Tank - 120 litre Capacity rigid 4x2