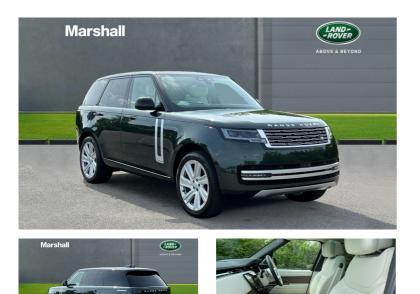

## Overview

| Registration  | Registered  | Fuel Type | Tax Band | Colour | Engine Size |
|---------------|-------------|-----------|----------|--------|-------------|
| RA228878      | 2024        | Diesel    | N/A      | Green  | 3           |
| Interior Trim | Fuel        |           |          |        |             |
| N/A           | Consumptior | ı         |          |        |             |
|               | 37.5 mpg    |           |          |        |             |