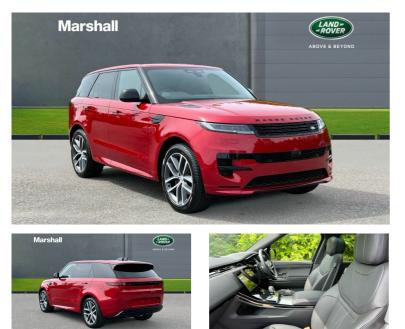

# Land Rover Range Rover Sport Dynamic SE 300PS Auto Now £94,085

## **Overview**

| Registration  | Registered  | Fuel Type | Tax Band | Colour | Engine Size |
|---------------|-------------|-----------|----------|--------|-------------|
| RA195420      | 2024        | Diesel    | N/A      | Red    | 3           |
| Interior Trim | Fuel        |           |          |        |             |
| N/A           | Consumptior | ı         |          |        |             |
|               | 38.9 mpg    |           |          |        |             |