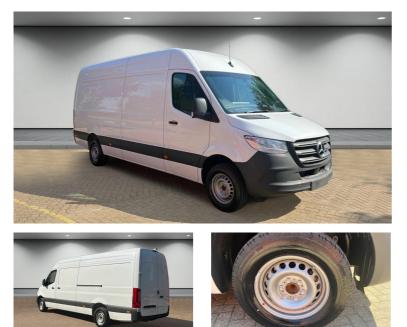

## Mercedes-Benz Sprinter 3.5t H2 Pro Van

### Description

Mercedes-Benz Sprinter 3.5t H2 Pro Van

3 Year unlimited mileage warranty, Free breakdown assistance

Video available on request

Part X welcome

Shelf above roof trim Engine PTO front 10.25" touch screen with apple and android play Intelligent Speed Assistant update Active Brake assist Height and Rake Steering wheel high Roof Digital Radio