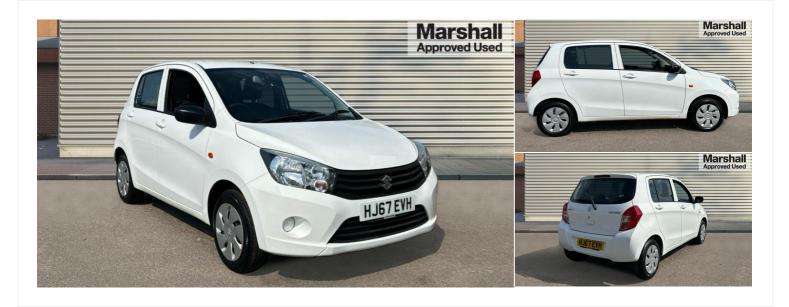

## 2017(67) Suzuki Celerio

SZ2 11 Manual

£4,550

Registered 2017(67)

Mileage 27,000 miles

Eligi

Engine Size

Fuel Type Petrol Transmission Manual **Fuel Consumption** 