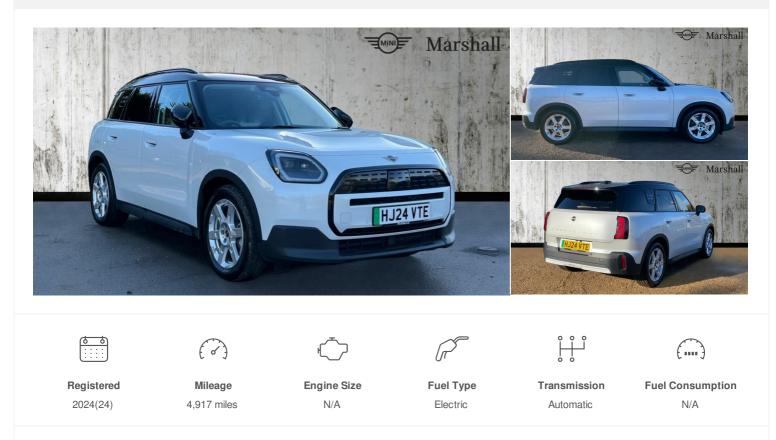

# 2024(24) MINI Countryman

150kW E Classic 66kWh 5dr Auto Automatic

#### Description

Bluetooth connection, Circular OLED Screen, Compatible mobile phone bluetooth with audio streaming, Cruise Control (DCC), Digital dashboard display, E-call, Electro-mechanical speed dependant steering assistance, MINI Experience Modes, Mini navigation system, MINI TeleServices, Parking assistant in camera and ultrasound based assistance system, rear view camera, parking aid and distance control, 11kW AC charging, DC Rapid charging, Mode 3 charging cable, 6 speakers, DAB Digital radio, Personal eSim, Auto tailgate, Electric adjustable heated door mirrors, Front and rear electric windows, Heated rear window, LED daytime running lights, LED Headlights, LED rear lights, LED third brake light, Rain sensor with auto headlights, Rear side wing doors, Rear window wiper, Roof rails, 3 seat bench in 2nd row, 60/40 split rear bench seat, Auto air conditioning, Floor mats, Front armrest, Front headrests, Heated steering wheel, Height and length steering column adjustment, Light headliner, Rear headrests, Single front passenger seat, Sport Vescin Steering Wheel, Sunvisors with vanity mirrors, Vescin/Cloth upholstery, 3x3 point rear seat belts, 6 Airbags - front, side, head and seat belt tensioners, ABS, Acoustic pedestrian protection, DSC - Dynamic Stability Control, Electronic handbrake, Electronic Stability Programme (ESP), Front ISOFIX (iSize), Hill hold assist, Hill start assist, Manual rear child locks, Traction control, Tyre pressure monitoring system, Warning triangle, Alarm system with tilt sensor, monitoring doors, bonnet interior and tailgate, Auto drive away locking, Deadlocking function, Electronic vehicle immobiliser, Keyless Go, Locking wheel bolts, Remote control locking, Black/Blue dashboard knit, MINI Mobility Kit