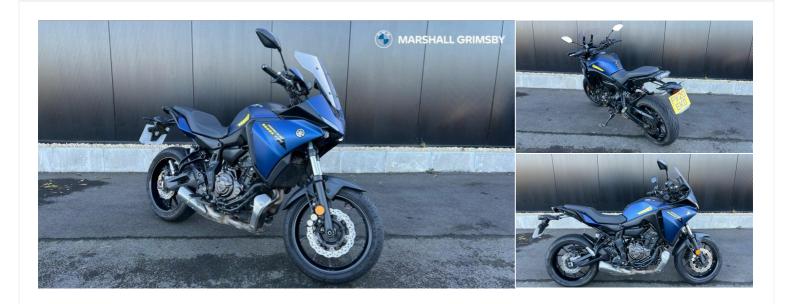

# **■** Marshall

2020(20) Yamaha Tracer

Yamaha Tracer 700 Tracer 700 (20MY) 0.7I Manual

£5,090

Registered 2020(20)

Mileage 15,719 miles

Engine Size

Fuel Type Petrol

# **Description**

ABS, Traction Control

#### **Features**

• Remote central locking 3 button key