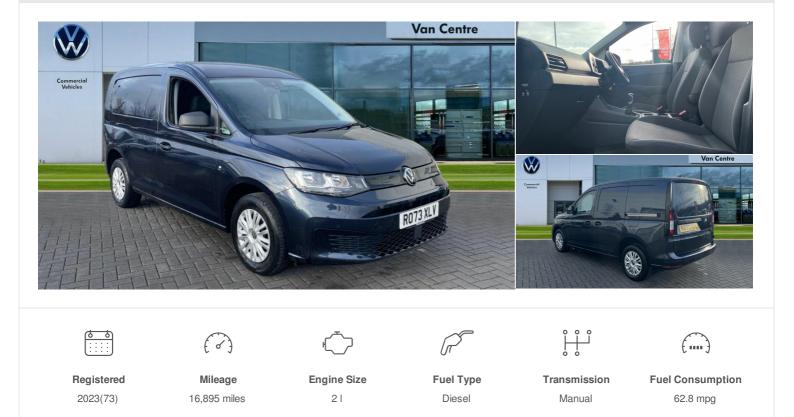

# 2023(73) Volkswagen Caddy

## £18,491 + VAT

2.0 TDI 102PS Commerce Plus Van 21 Manual