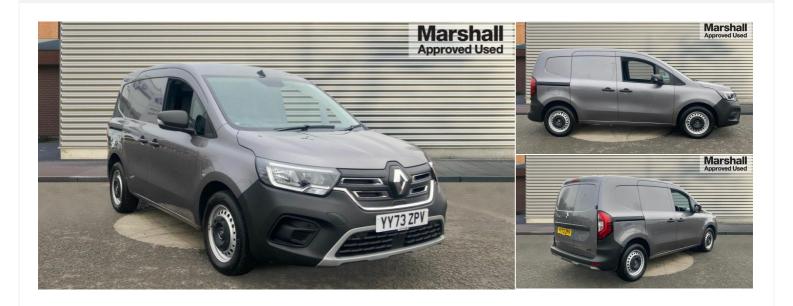

# 2023(73) Renault Kangoo

£13,285 + VAT

ML19 90kW 44kWh Advance Van Auto Automatic

Mileage

Engine Size

Fuel Type Electric

**Transmission**Automatic

Fuel Consumption

# **Description**

E-call, Power assisted steering, Z.E. voice, Automatic headlights and rain sensitive front wipers, Body coloured door rail, Driver side one touch descending electric front windows, Electrically adjustable + heated door mirrors, Full halogen headlights and daytime running lights, Roof bar fixings, Wide view mirror, 10 anchorage points in load area, 12V power socket in front, 2 additional anchorage points in load area, Automatic monozone air conditioning with heat pump, Closed glovebox, Height adjustable drivers seat, Kangoo cloth upholstery, Load area LED lighting, Premium gear stick with chrome inserts, Driver and passenger seatbelt reminder, Driver's airbag, 3 button folding key with selective opening and superlocking feature, Alarm - Thatcham T1 volumetric alarm, Deadlocking, Electric parking brake, ESC + Hill start assist, Front E-Tech charging port, Mode 3 Type 2 AC charging cable, 16" Flex wheels, Tyre repair kit