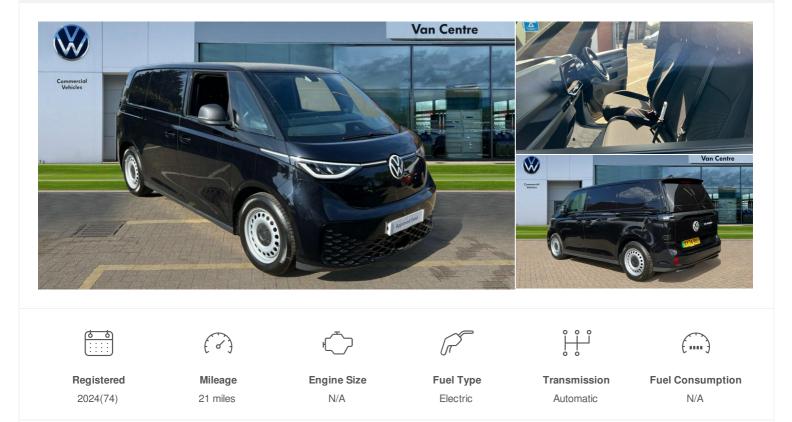

# 2024(74) Volkswagen Id. Buzz

### £28,889 + VAT

210kW Commerce 79kWh Auto Automatic

#### Description

Autonomous emergency braking front assist with monitoring and braking for vehicles, pedestrians, cyclists, Car2X technology, Cruise control system with speed limiter and Intelligent speed assist, Driver alert system, eCall emergency system, Front and rear park distance control, PAS, 2 speakers (full-range), 2 USB-C ports in dashboard and 2 USB-C charging sockets in front, App-Connect incl. App-Connect Wireless for Apple CarPlay and Android Auto, Digital radio reception (DAB+), We Connect preparation, Body coloured door handles, Heat reflecting glass, Sliding door on the left and right, Unique ID Buzz badging, Carpet in Black, Door trim panel and armrest in plastic, Heated front seats, Illuminated mirrors in sun vinsors with airbag label on sun visor and B-pillar, LED load compartment lighting, Lockable glovebox, Multifunction steering wheel with touch control, Robust floor covering in cab, Single driver seat with manual height adjustment, Steering wheel, dashboard and central controls in black, Wooden floor covering in load compartment, Driver and front passenger airbags deactivation, Seat belt reminder with electric contact in buckle, Tyre pressure monitoring system (TPMS), Anti-theft alarm system, interior monitoring in cab, back-up horn and towing protection, Keyless start incl central locking with two remote control folding keys incl interior control safelock and Illuminated door handle recesses, 11 kW AC charging power, Charging cable mode 3 type 2, 32 A (6 metres length), Electronic engine sound, Black decorative trim, Soul - soul dashboard