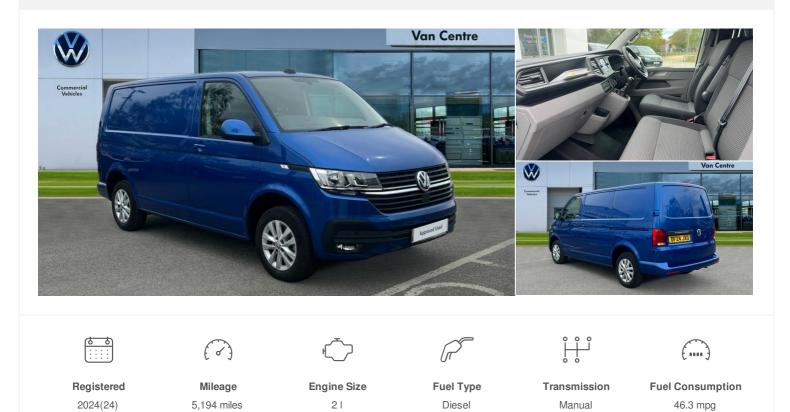

## 2024(24) Volkswagen Transporter

2.0 TDI 110 Highline Van 21 Manual

#### Description

Adaptive cruise control, Cross wind assist, Dimmable illuminated instruments, Driver alert with Multi-function display plus, eCall emergency system, Forward collision warning front assist with autonomous emergency braking, Mobile phone interface, Multi function display plus with black and white display, 2 USB interfaces type C in dashboard, 4 speakers with 2 tweeters and 2 woofers, Composition colour radio with 6.5" touchscreen, Digital radio reception (DAB+), Volkswagen app connect, Closing rear wing door with unlatching from the inside, Front fog lamps with cornering light, Heat insulating glass (green) in cab and passenger/load compartment, Heated front windscreen, Left convex exterior mirror, Power folding adjustable door mirrors with separately heated, Radiator grille with 2 chrome trims, Rear wing doors without window apertures, Right convex exterior mirror, Transporter nameplate on the rear fender, 3 spoke leather wrapped multi function steering wheel, Comfort headliner in cab, hardboard roof trim in passenger and load compartment, Dust/pollen filter, Front and rear left without window closed side panel in load compartment, Front seats on the right in 1st row of seat, Heavy duty tool kit and jack, High partition, Interior plastic loading edge protection, LED Interior lighting in load and passenger compartment, Refrigerant R134a, Standard lower part dashboard in palladium, Storage compartments on cab seats and reading light, Without right side window apertures in passenger and load compartment, Comfort pack - Transporter, Exterior pack without fog light- Transporter, Light and vision pack - Transporter, Non smoker pack - Transporter, 3 point height adjustable seat belts on outer seats cab with electric pretensioners, Driver and front passenger airbag with front passenger airbag deactivation, Warning buzzer and light for driver and front passenger seat belt not fastened, Without child safety lock in passenger compartment, Anti theft alarm system with interior Montoring in cab, backup horn and towing protec