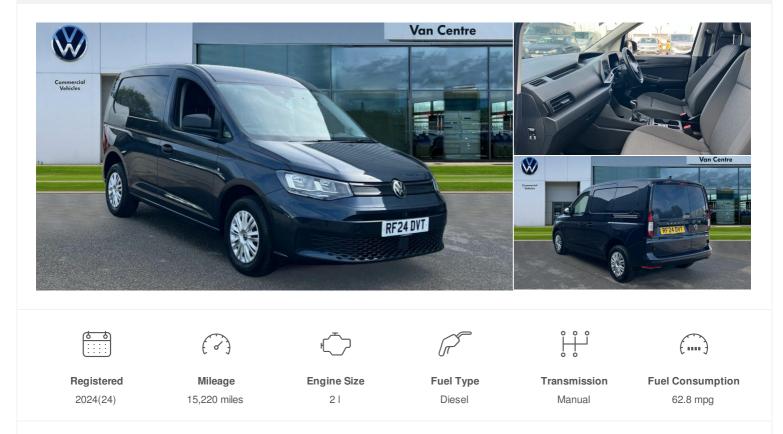

# 2024(24) Volkswagen Caddy

# £18,800 + VAT

2.0 TDI 102PS Commerce Plus Van 21 Manual