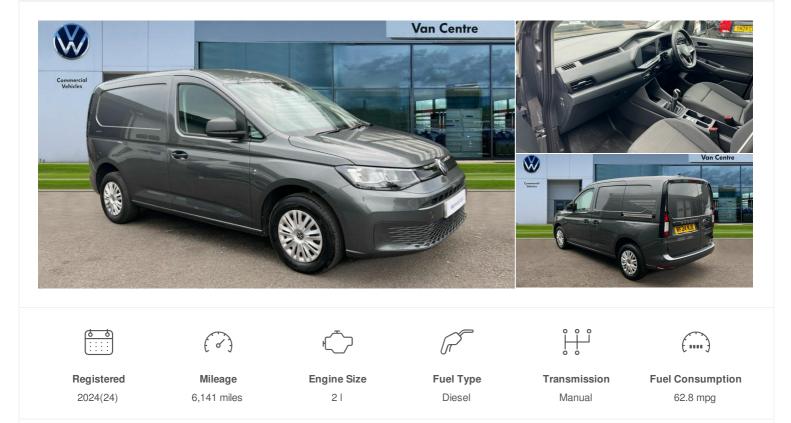

# 2024(24) Volkswagen Caddy

# £19,789 + VAT

2.0 TDI 102PS Commerce Plus Van 21 Manual

#### Description

Driver alert system includes drowsiness detection, Emergency call control unit with eCall, Multi-function Display, Seatbelt warning indicator, Service indicator, Start-stop system with regenerative braking, DAB Radio, Automatic hazard light activation under emergency braking, Electric front windows, Roof rail preparation, Windscreen wiper with variable intermittent delay and wash-wipe system, Dimming breakaway interior rear-view mirror, Electronically controlled heating system, ergoComfort seats for driver, Interior light in headlining, Lockable glove compartment door with light, Manual height adjustment for front seats and seat cushion inclination and depth adjustment on drivers seat, Multi function leather steering wheel, Power-adjustable lumbar support for drivers seat, Reach and rake adjustable steering column, Six lashing points for securing loads, Storage compartments under driver and front passenger seats, Sun visors with mirror, airbag label on front passenger sun visor, 3-point seat belts in front, with pretensioner and height adjustment, Driver and front passenger airbag with front passenger airbag deactivation, Electronic engine immobiliser, Remote central locking with deadlocks, interior locking, Anti locking braking system (ABS), Automatic post collision braking system, Autonomous Emergency Braking Front Assist with Pedestrian Monitoring, Electric parking brake with auto hold function, Electronic brake force distribution (EBD), Electronic differential lock (EDL), Electronic stabilisation programme (ESP), Emergency brake assist, Engine drag torque control (MSR), Hill hold assist, Traction control system (TCS), Decorative beige birch vein inserts