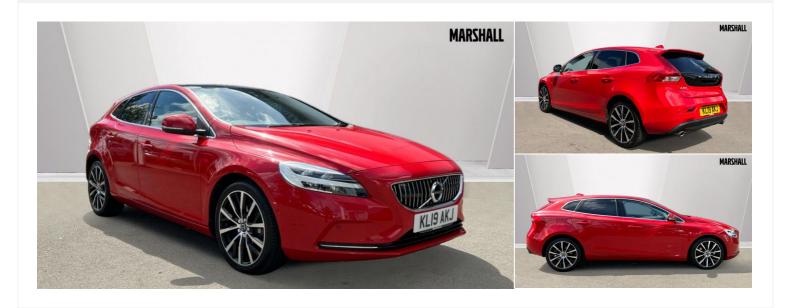

## 2019(19) Volvo V40

£16,937

Volvo Hatchback T3 [152] Inscription Edition 5dr

Geartronic 1.5I Automatic

Registered 2019(19)

Mileage 22,726 miles Engine Size

Fuel Type Petrol **Transmission**Automatic

Fuel Consumption N/A