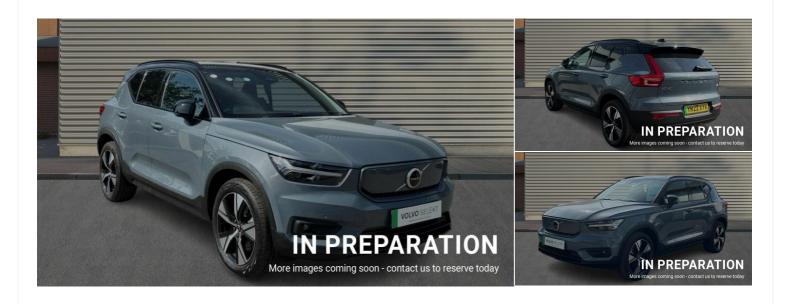

## 2022(22) Volvo XC40

**Plus Automatic** 

£27,070

Registered 2022(22)

Mileage 18,765 miles Engine Size N/A Fuel Type Electric **Transmission**Automatic

Fuel Consumption N/A